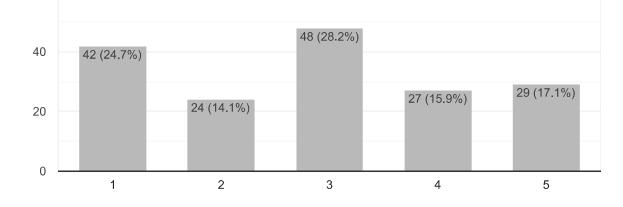

- 2- Students demands to conduct extra class.
- 3- To enhance he no of teaching faculty.
- 4- Some Students demanded to select a day for imp suggestions.
- 5- Some students suggested to stand P.G. facility in sume dept. like Biotech, Psychics.
- 6- Library Facility must be enhanced.
- 7- Placement cell must be strengthen.