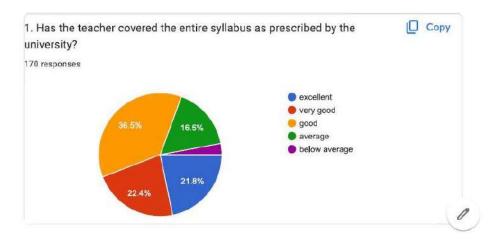

## Student Feedback Conclusion and suggestions 2023-24

In the Feedback analysis for the year 2023-24 out of 170 students response. Our Analysis team menial that.

1- The Students demands to increase lab facility including practical Instruments. And near and clean lab.

- 2- Students demands to conduct extra class.
- 3- To enhance he no of teaching faculty.
- 4- Some Students demanded to select a day for imp suggestions.
- 5- Some students suggested to stand P.G. facility in sume dept. like Biotech, Psychics.
- 6- Library Facility must be enhanced.
- 7- Placement cell must be strengthen.

## **Action Taken**

1- Some instruments were demanded by the dept. like in botany LAMIMAR AIR Flow was brought to the lab.

2- All the faculties here instructed to onelnet extra class for completing the syllabus on time.

3- To enhances the no of teaching faculties faculty from self Annecy/yan behaviors appointed.

4- For imp suggestions SIP was erganiced for the interaction b/w students any faculties.

IQAC INCHARGE APSGMNS GOVT PG COLLEGE KAWARDHA