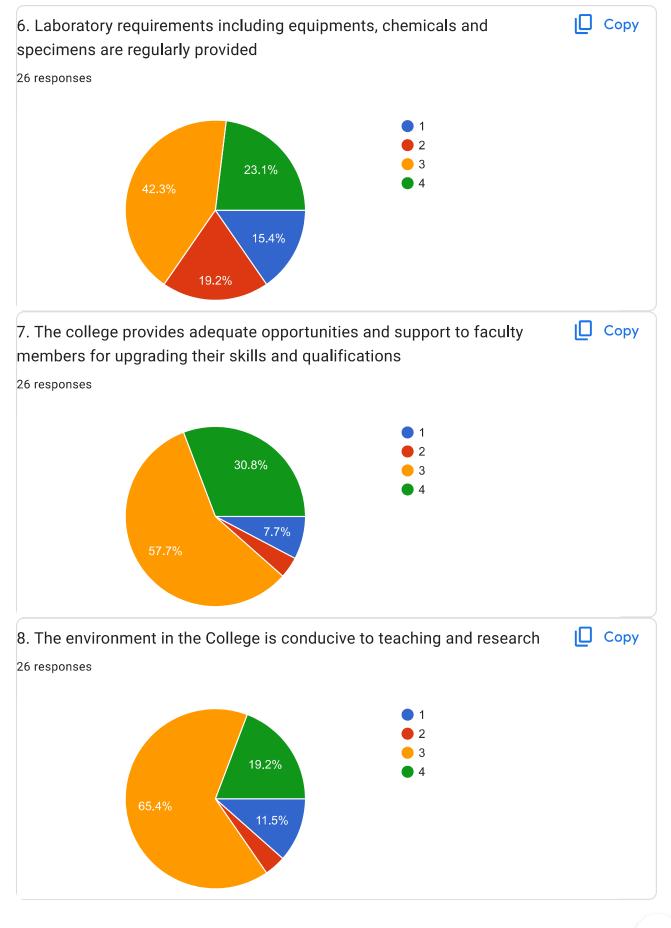

## Student Feedback Conclusion and suggestions 2023-24

In the Feedback analysis for the year 2023-24 out of 170 students response. Our Analysis team menial that.

1- The Students demands to increase lab facility including practical Instruments. And near and clean lab.

- 2- Students demands to conduct extra class.
- 3- To enhance he no of teaching faculty.
- 4- Some Students demanded to select a day for imp suggestions.
- 5- Some students suggested to stand P.G. facility in sume dept. like Biotech, Psychics.
- 6- Library Facility must be enhanced.
- 7- Placement cell must be strengthen.

## **Action Taken**

1- Some instruments were demanded by the dept. like in botany LAMIMAR AIR Flow was brought to the lab.

2- All the faculties here instructed to onelnet extra class for completing the syllabus on time.

3- To enhances the no of teaching faculties faculty from self Annecy/yan behaviors appointed.

4- For imp suggestions SIP was erganiced for the interaction b/w students any faculties.

IQAC INCHARGE APSGMNS GOVT PG COLLEGE KAWARDHA