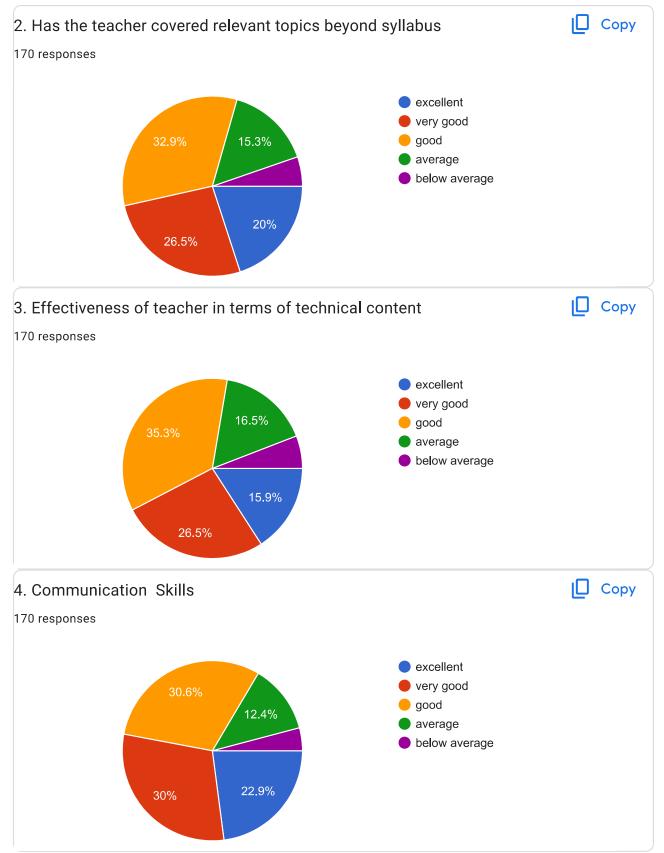

|                                   |                           |                         |        |











53 responses

1

| 12. Any other suggestions                                                                                                                                                                                                                                                                                                                                                                                                                                                                                                                 |
|------------------------------------------------------------------------------------------------------------------------------------------------------------------------------------------------------------------------------------------------------