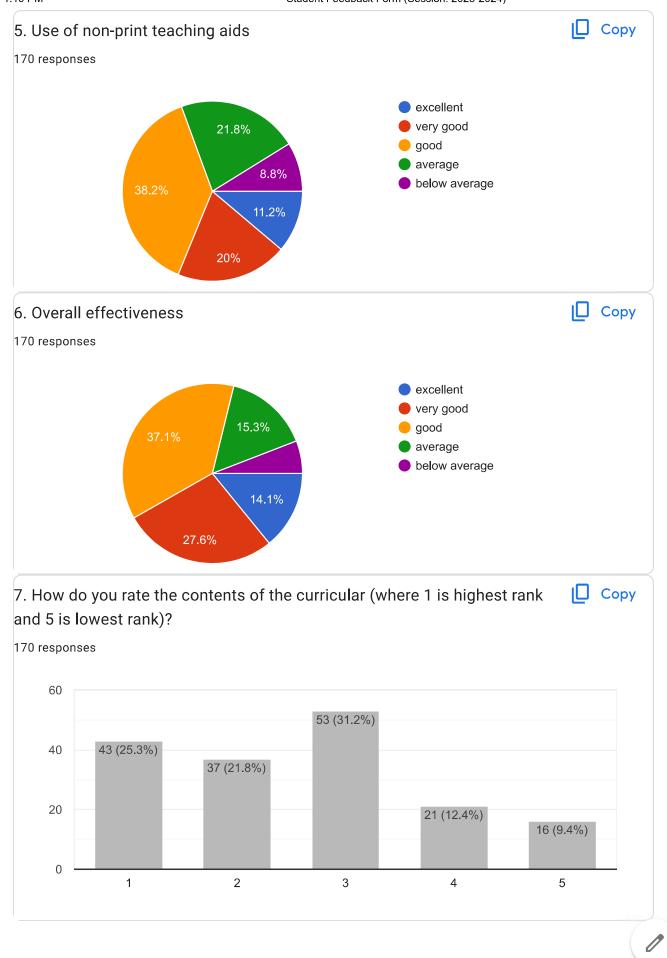

|                                   |                           |                         |        |











53 responses

1

| 12. Any other suggestions                                                                                                                                                                                                                                                                                                                                                                                                                                                                                                                 |
|--------------------------------------------------------------------------------------------------------------------------------------------------------------------------------------------------------------------------------------------------------