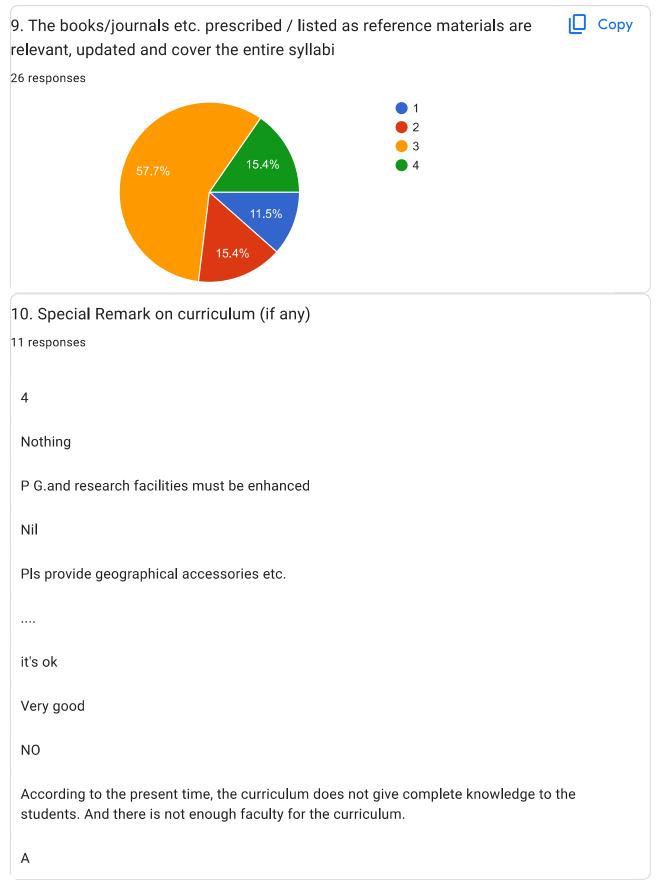

## Student Feedback Conclusion and suggestions 2023-24

In the Feedback analysis for the year 2023-24 out of 170 students response. Our Analysis team menial that.

1- The Students demands to increase lab facility including practical Instruments. And near and clean lab.

- 2- Students demands to conduct extra class.
- 3- To enhance he no of teaching faculty.
- 4- Some Students demanded to select a day for imp suggestions.
- 5- Some students suggested to stand P.G. facility in sume dept. like Biotech, Psychics.
- 6- Library Facility must be enhanced.
- 7- Placement cell must be strengthen.

## **Action Taken**

1- Some instruments were demanded by the dept. like in botany LAMIMAR AIR Flow was brought to the lab.

2- All the faculties here instructed to onelnet extra class for completing the syllabus on time.

3- To enhances the no of teaching faculties faculty from self Annecy/yan behaviors appointed.

4- For imp suggestions SIP was erganiced for the interaction b/w students any faculties.

IQAC INCHARGE APSGMNS GOVT PG COLLEGE KAWARDHA