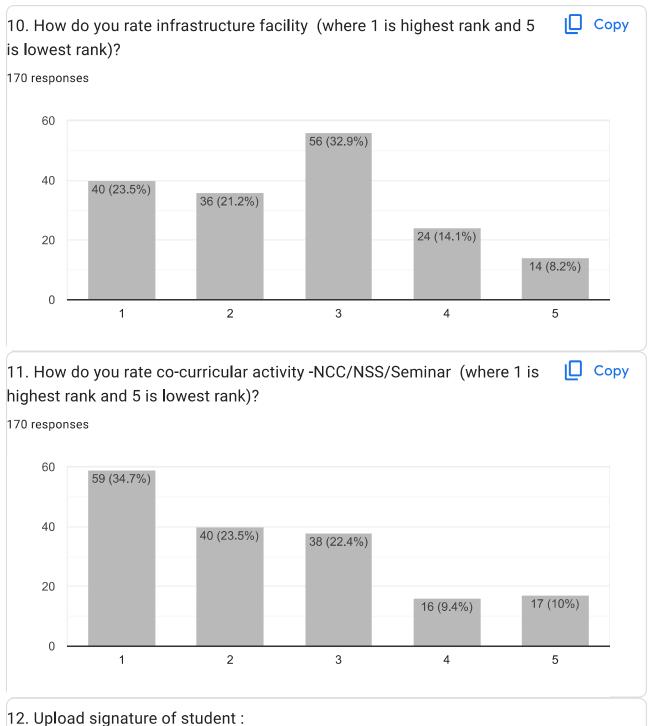

## Student Feedback Conclusion and suggestions 2023-24

In the Feedback analysis for the year 2023-24 out of 170 students response. Our Analysis team menial that.

1- The Students demands to increase lab facility including practical Instruments. And near and clean lab.

- 2- Students demands to conduct extra class.
- 3- To enhance he no of teaching faculty.
- 4- Some Students demanded to select a day for imp suggestions.
- 5- Some students suggested to stand P.G. facility in sume dept. like Biotech, Psychics.
- 6- Library Facility must be enhanced.
- 7- Placement cell must be strengthen.

## **Action Taken**

1- Some instruments were demanded by the dept. like in botany LAMIMAR AIR Flow was brought to the lab.

2- All the faculties here instructed to onelnet extra class for completing the syllabus on time.

3- To enhances the no of teaching faculties faculty from self Annecy/yan behaviors appointed.

4- For imp suggestions SIP was erganiced for the interaction b/w students any faculties.

IQAC INCHARGE APSGMNS GOVT PG COLLEGE KAWARDHA