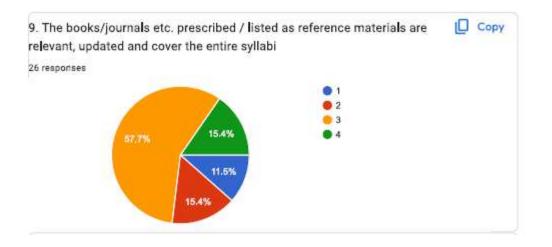

tive subjects.
- Some of the faculties suggested for updating the curriculum.
- Laboratory should be upgraded.

## **TEACHER FEEDBACK : ACTION TAKEN (Session 2023-24)**

- The department of chemistry applied to the affiliated university for research center.
- Computer system is provided to English department for their educational requirement and teaching learning process. Also purchasing of books for English literature is under the process through central library of this institute.
- M.Sc. Information Technology is started in our institute under C.G. Government.
- As per suggestion of faculties curriculum is updated.
- As per requirement of department and students Laboratory is upgraded.

IQAC INCHARGE APSGMNS GOVT PG COLLEGE KAWARDHA



PRINCIPAL APSGMNS GOVT PG COLLEGE KAWARDHA











# \*\*\*Alumni Registration Form\*\*\*

271 responses

**Publish analytics** 

### Name of the Alumni:

271 responses

Hiraundi nishad

Anju shrivas

Sujata shriwas

Mayank Jain

Vibha jain

Ku.Manju markam

Shivram chandravanshi

Vikas Tiwari

Nikhil Yadu

Kapil bhusari

Ravindra kumbhkar

संजय कुमार धुर्वे

Raja jhariya

Pravin Kumar chandel

Kailash Sharma

CHETAN KUMAR PANDEY

Kajal Tiwari

Vijay lunia

Ramesh kumar chandravanshi

Prafull Kumar gupta

Pratima Chandravanshi

Prafull Tiwari

Gaytri

Vipin Sharma

Wasim siddiqui

**HEMANT SHARMA** 

Jitendra tiwari

Prachi Satyavanshi

Neeta Rajput

Pranjal Buxy

Varsha manikpuri

MANJEET KESHARWANI

MAHENDRA KUMAR

Rajiv keshari

Gopal agrawal

Jagdamba Trivedi

Gajanand sahu

Gajendra Kumar tamboli

UMESH KUMAR THAKUR

Dr Dukhit sahu