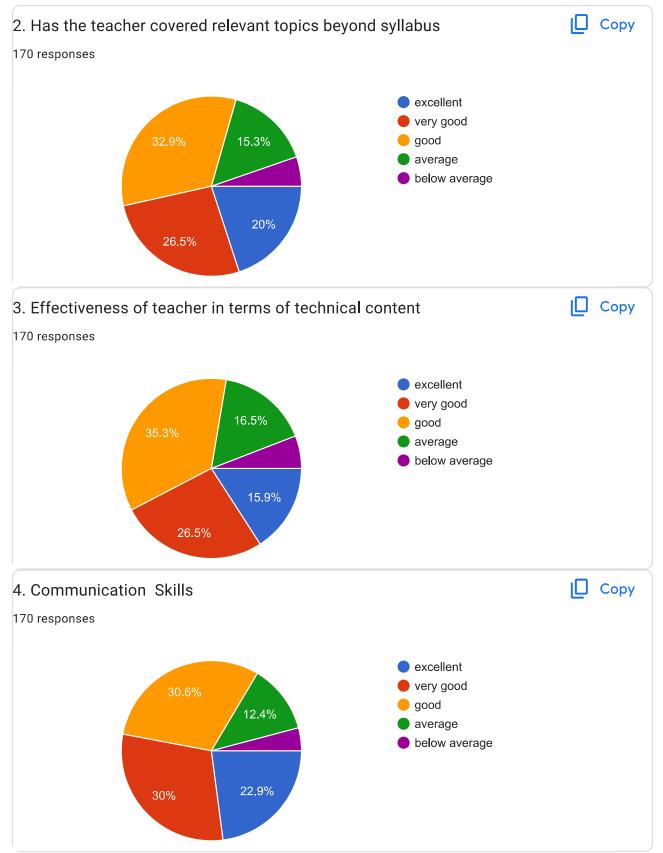

## Student Feedback Conclusion and suggestions 2023-24

In the Feedback analysis for the year 2023-24 out of 170 students response. Our Analysis team menial that.

1- The Students demands to increase lab facility including practical Instruments. And near and clean lab.

- 2- Students demands to conduct extra class.
- 3- To enhance he no of teaching faculty.
- 4- Some Students demanded to select a day for imp suggestions.
- 5- Some students suggested to stand P.G. facility in sume dept. like Biotech, Psychics.
- 6- Library Facility must be enhanced.
- 7- Placement cell must be strengthen.

## **Action Taken**

1- Some instruments were demanded by the dept. like in botany LAMIMAR AIR Flow was brought to the lab.

2- All the faculties here instructed to onelnet extra class for completing the syllabus on time.

3- To enhances the no of teaching faculties faculty from self Annecy/yan behaviors appointed.

4- For imp suggestions SIP was erganiced for the interaction b/w students any faculties.

IQAC INCHARGE APSGMNS GOVT PG COLLEGE KAWARDHA