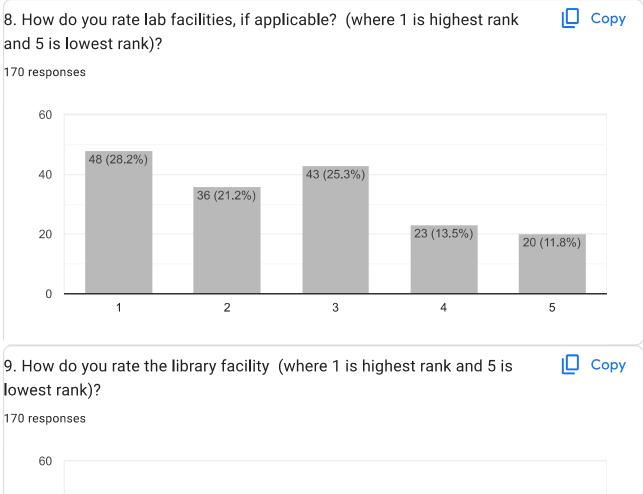

## Student Feedback Conclusion and suggestions 2023-24

In the Feedback analysis for the year 2023-24 out of 170 students response. Our Analysis team menial that.

1- The Students demands to increase lab facility including practical Instruments. And near and clean lab.

- 2- Students demands to conduct extra class.
- 3- To enhance he no of teaching faculty.
- 4- Some Students demanded to select a day for imp suggestions.
- 5- Some students suggested to stand P.G. facility in sume dept. like Biotech, Psychics.
- 6- Library Facility must be enhanced.
- 7- Placement cell must be strengthen.

## **Action Taken**

1- Some instruments were demanded by the dept. like in botany LAMIMAR AIR Flow was brought to the lab.

2- All the faculties here instructed to onelnet extra class for completing the syllabus on time.