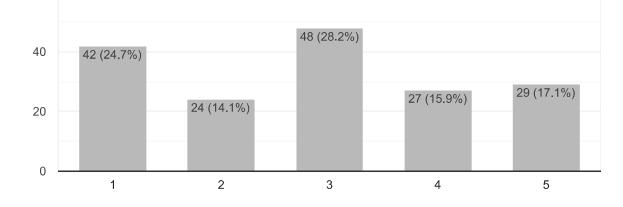

## Student Feedback Conclusion and suggestions 2023-24

In the Feedback analysis for the year 2023-24 out of 170 students response. Our Analysis team menial that.

1- The Students demands to increase lab facility including practical Instruments. And near and clean lab.

- 2- Students demands to conduct extra class.
- 3- To enhance he no of teaching faculty.
- 4- Some Students demanded to select a day for imp suggestions.
- 5- Some students suggested to stand P.G. facility in sume dept. like Biotech, Psychics.
- 6- Library Facility must be enhanced.
- 7- Placement cell must be strengthen.

## **Action Taken**

1- Some instruments were demanded by the dept. like in botany LAMIMAR AIR Flow was brought to the lab.

2- All the faculties here instructed to onelnet extra class for completing the syllabus on time.

3- To enhances the no of teaching faculties faculty from self Annecy/yan behaviors appointed.

4- For imp suggestions SIP was erganiced for the interaction b/w students any faculties.

IQAC INCHARGE APSGMNS GOVT PG COLLEGE KAWARDHA