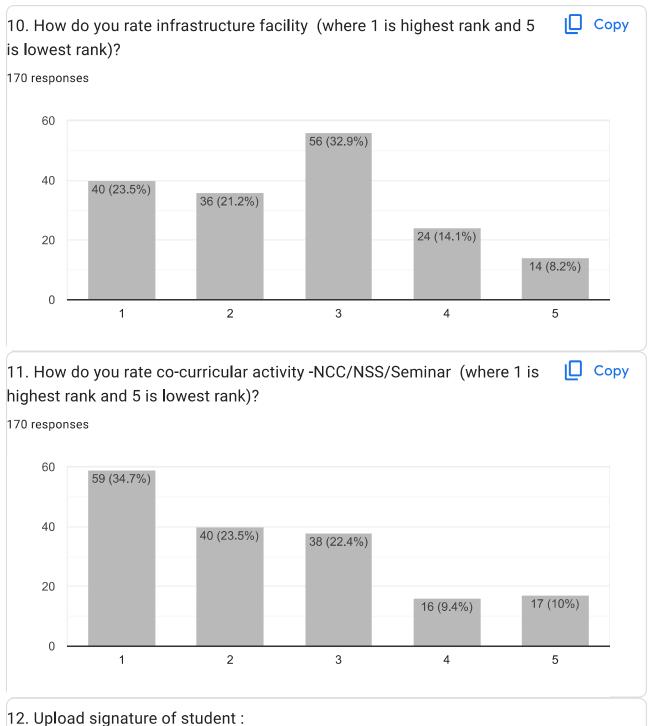

## Student Feedback Conclusion and suggestions 2023-24

In the Feedback analysis for the year 2023-24 out of 170 students response. Our Analysis team menial that.

1- The Students demands to increase lab facility including practical Instruments. And near and clean lab.

- 2- Students demands to conduct extra class.
- 3- To enhance he no of teaching faculty.
- 4- Some Students demanded to select a day for imp suggestions.
- 5- Some students suggested to stand P.G. facility in sume dept. like Biotech, Psychics.
- 6- Library Facility must be enhanced.
- 7- Placement cell must be strengthen.