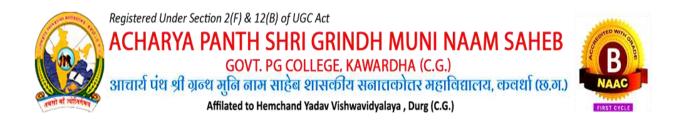

## Student Feedback Conclusion and suggestions 2023-24

In the Feedback analysis for the year 2023-24 out of 170 students response. Our Analysis team menial that.

1- The Students demands to increase lab facility including practical Instruments. And near and clean lab.

- 2- Students demands to conduct extra class.
- 3- To enhance he no of teaching faculty.
- 4- Some Students demanded to select a day for imp suggestions.
- 5- Some students suggested to stand P.G. facility in sume dept. like Biotech, Psychics.
- 6- Library Facility must be enhanced.
- 7- Placement cell must be strengthen.

## **Action Taken**

1- Some instruments were demanded by the dept. like in botany LAMIMAR AIR Flow was brought to the lab.

2- All the faculties here instructed to onelnet extra class for completing the syllabus on time.

3- To enhances the no of teaching faculties faculty from self Annecy/yan behaviors appointed.

4- For imp suggestions SIP was erganiced for the interaction b/w students any faculties.

IQAC INCHARGE APSGMNS GOVT PG COLLEGE KAWARDHA